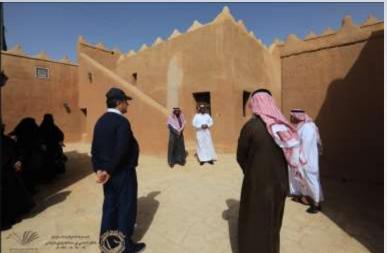

## Field trips

- رغبة.
- القصب.
- شقراء.
- مرات.

- برنامج الرحلة:
- السبت 7 ربيع الأول 1442هـ (24 أكتوبر 2020م) الإنطلاق من الرياض : 09:30 صباحاً. مكان التجمع (مجمع جامعة الملك سعود التلعيمي) العودة إلى الرياض : 10 مساءاً. الرسوم تشمل: 101 📻

الرسوم: 200 ريال للأعضاء 250 ريال لغير الأعضاء

التسجيل والاستفسار:

بيت الزاحم، مملحة القصب.

مهرجان التمور بمرات.

معالم شقراء، قصر السبيعي، سوق حليوة

مرقب رغبة.

Q 0114678798