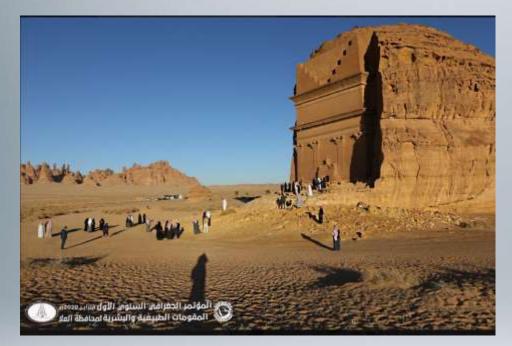

## Field trips

- رغبة.
- القصب.
- شقراء.
- مرات.

- برنامج الرحلة:
- السبت 7 ربيع الأول 1442هـ (24 أكتوبر 2020م) الإنطلاق من الرياض : 09:30 صباحاً. مكان التجمع (مجمع جامعة الملك سعود التلعيمي) العودة إلى الرياض : 10 مساءاً. الرسوم تشمل: 101 📻

الرسوم: 200 ريال للأعضاء 250 ريال لغير الأعضاء

التسجيل والاستفسار:

بيت الزاحم، مملحة القصب.

مهرجان التمور بمرات.

معالم شقراء، قصر السبيعي، سوق حليوة

مرقب رغبة.

Q 0114678798