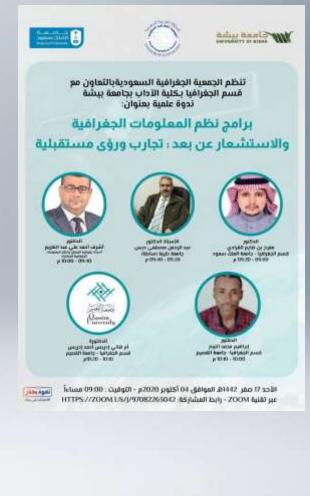

سمد ال محكمن ادارة بلاء القدرات الوطنية بالهينة

احبلا باليبة

تنظم الجمعية الجغرافية السعودية بالتعاون مع قسم الجغرافيا بكلية الآداب بجامعة ببشة لدوة علمية بعنوان:

المواءمة بين مخرجات تعلم برامج

الاستشعار عن بعد ونظم المعلومات

الجغرافية واحتياج سوق العمل في القطاعين الحكومي والخاص

milius manla W

، وكالة والشول الليونة

الأحد 5 صفر 1914/4، الموافق 20 سيزامير 2000م – التوقيت ( 50-06 مساءاً (توقيت الرياض) HTTPS://200M.US/(/95377998004-65)Linel byg - 200M 6µ67 pr